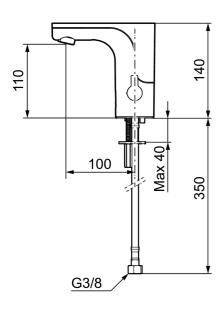

## Installation:

- · Automatic sensor calibration
- After adjusting to the desired temperature, knob can be replaced with a lid
- All models can be adapted for either battery 6V or mains operation 12V AC/DC
- Mains operation requires installation of the AC adapter art.no. 729478.AE and power supply art.no. 729470, alternatively transformer art.no. 729475
- Soft Pex<sup>®</sup> hoses with non return valves and filters (stainless steel braided)
- Hole diameter Ø33,5-37 mm