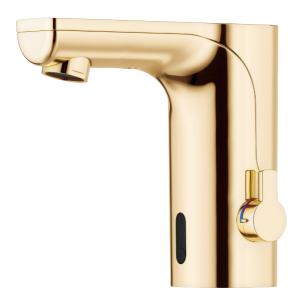

## Basin mixer MORA MMIX tronic

Mora MMIX Tronic is a new sensor controlled basin mixer. Sensor controlled mixers started out in public facilities, but are increasingly finding their way into modern homes. A sensor detects when you put your hands underneath the mixer and automatically activates the water flow until you remove your hands. Hygienic, energy-efficient and childishly simple.

Article number: 720080.60

- · With temperature knob, battery operation (included battery)
- · Soft closing solenoid valve
- · Safe against vandalism, complete in metal
- Eco (energy and water saving constant flow aerator, 5 l/min at 200–600 kPa)
- · Flush Timeout safety shut-off to prevent flooding
- · 30 sec. rinse time via sensor
- · Can be turned off for 60 sec. (eg for cleaning)
- · Low power consumption Long life
- · Equipped with system for thermal disinfection against legionella
- · IP class sensor, IP67
- Approved non-return valves, EN-Standard EN1717
- Environmental friendly material, Lead free, Nickel Free